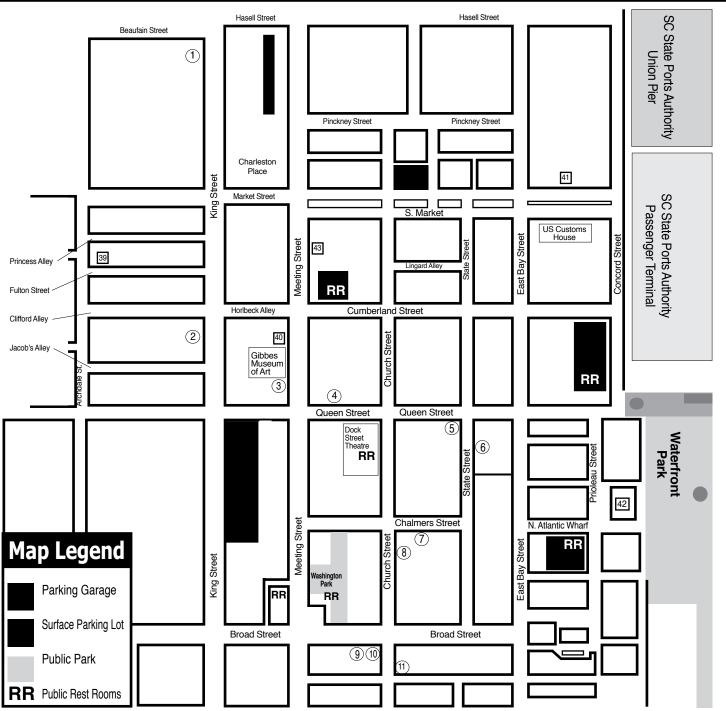

## Downtown Charleston, SC, Map & Gallery Guide

### **Downtown Charleston Galleries**

- 1. Rhett Thurman Studio
- 2. The Sylvan Gallery
- 3. Wells Gallery
- 4. Corrigan Gallery
- 5. Smith Killian Fine Art
- 6. Nina Liu and Friends
- 7. Pink House Gallery
- 8. Gaye Sanders Fisher Gallery
- 9. Spencer Art Galleries
- 10. Helena Fox Fine Art
- 11. Dog & Horse

#### **Institutional Spaces**

- 37. Halsey Institute of Contemporary Art
- 38. Simons Center for the Arts
- 39. Halsey-McCallum Studios
- 40. Gibbes Museum of Art
- 41. Art Institute of Charleston Gallery
- 42. City Gallery at Waterfront Park
- 43. New Perspectives Gallery