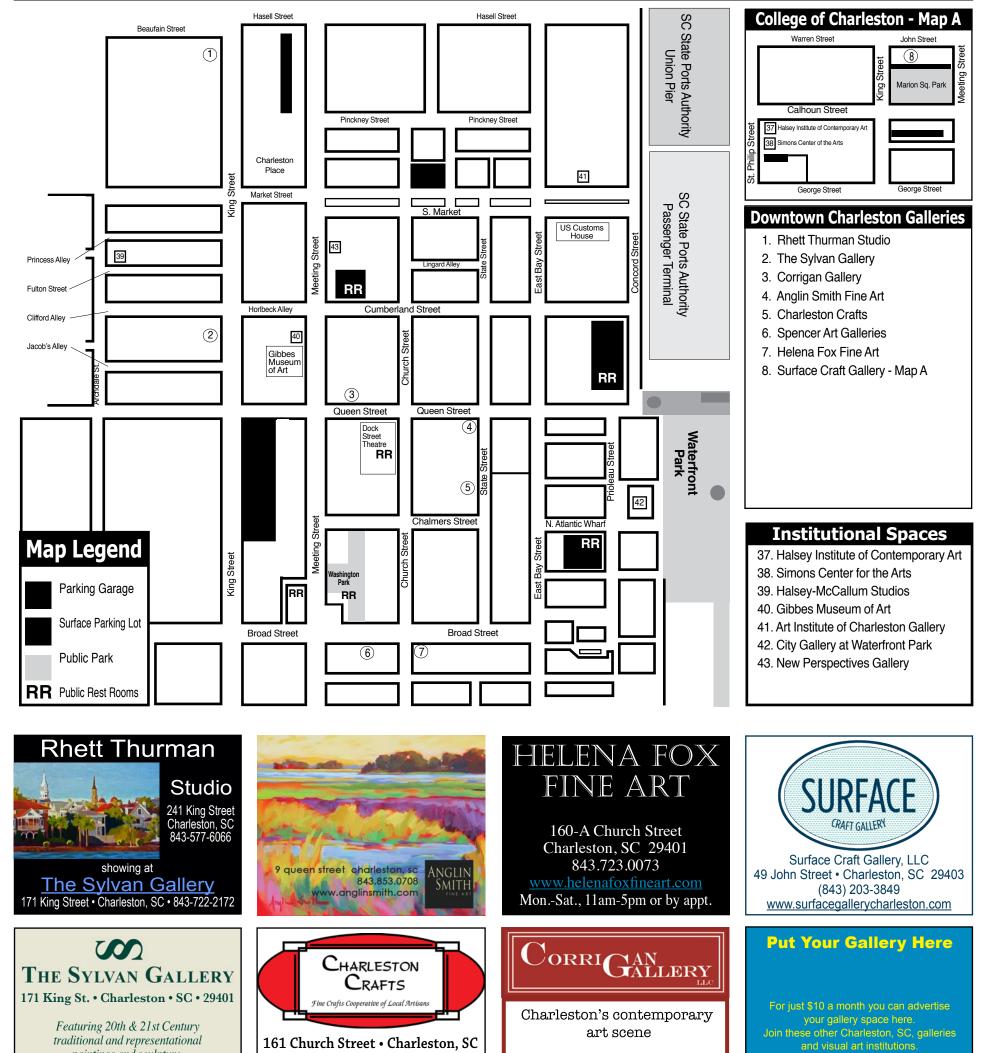

## City Gallery at Waterfront Park

Call us at 843/825-3408 or check out other advertising options at

www.carolinaarts.com.

Prioleau Street in front of the Pineapple Fountain at Waterfront Park Open Tue.-Fri., 11am-5pm & Sat.-Sun., noon-5pm during exhibitions

Operated by City of Charleston Office of Cultural Affairs 843/958-6459 http://citygalleryatwaterfrontpark.com

Page 6 - Carolina Arts, October 2014

Halsey Institute of Contemporary Art The Marion and Wayland H. Cato Jr. Center for the Arts

College of Charleston School of the Arts 161 Calhoun St., Charleston, SC

Mon.-Sat., 11am-4pm 843/953-4422 or at www.halsey.cofc.edu Saul Alexander Foundation Gallery Charleston County Public Library Main floor of the Library *Featuring monthly exhibitions by local and regional artists* Open during regular Library hours. 843-805-6801 68 Calhoun Street, Charleston, SC