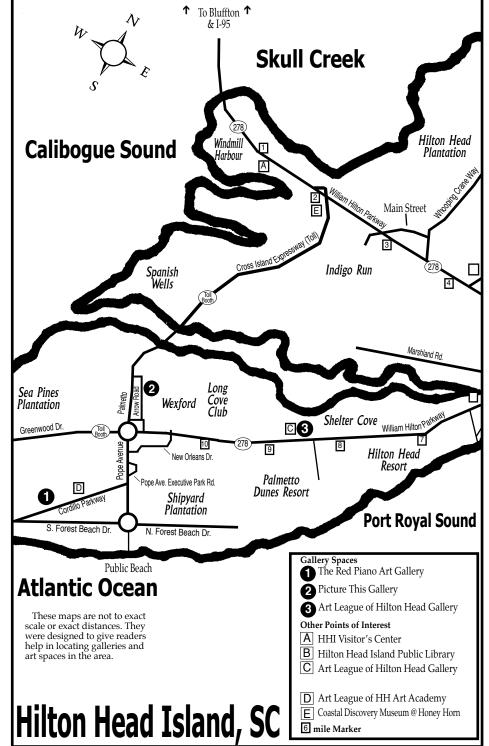

## The Red Piano Art Gallery

Monday - Friday 10am - 5pm Saturday 10am - 4pm And by Appointment

THE RED PIANO

220 Cordillo Parkway Hilton Head Island • SC • 29928 843.842.4433 • www.redpianoartgallery.com ben@morris-whiteside.com

**ART LEAGUE GALLERY** 

Enjoy local artwork in all media by more than 170 exhibiting member artists. All artwork on display is for sale in our 2,000 square foot gallery. We showcase 2D, 3D and jewelry. Exhibits change every month. Featured Artist receptions are free and open to the public. Check our website for exhibit dates and times. Tuesday-Saturday from 10am-4pm 843.681.5060

## **ART LEAGUE ACADEMY**

Our Teaching Academy welcomes artists and students at all levels and in all media. Choose from over 40 art classes and workshops each quarter. Curriculum changes 4 times each year. Taught by professional art educators. Take one class or a series. Call or check our website for a schedule of classes offered. **Register Now!** 843.842.5738