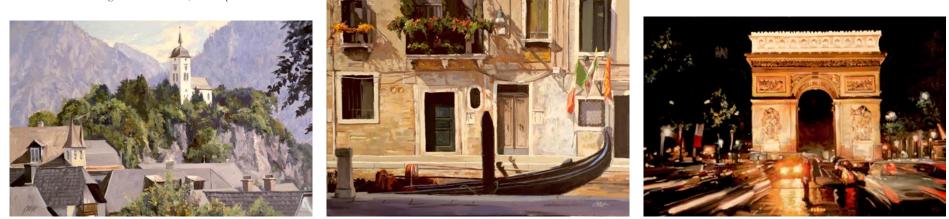

## Life Celebrations October 6th - October 31st, 2017

Aperol Spritz 18" x 24", Oil on Panel

As Evening Descends 30" x 40", Oil on Canvas

Joy 24" x 18", Oil on Panel

Monumental 24" x 30", Oil on Linen

Old Reliable 20" x 24", Oil on Panel

Glow 30" x 20" Oil on

Evening Lights 24" x 30", Oil on Canvas

Arno Glow 18" x 24", Oil on Linen

In the Garden 24" x 18", Oil on Linen

Standing Tall 20" x 30", Oil on Canvas

Parking in San Barnaba 24" x 30", Oil on Canvas

Parisian Lights 24" x 36", Oil on Panel