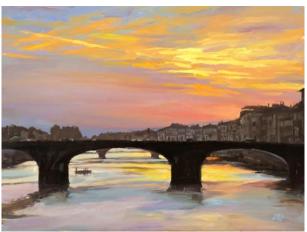

Glow 30" x 20" Oil on

Evening Lights 24" x 30", Oil on Canvas

Arno Glow 18" x 24", Oil on Linen

In the Garden 24" x 18", Oil on Linen

Standing Tall 20" x 30", Oil on Canvas

Parking in San Barnaba 24" x 30", Oil on Canvas