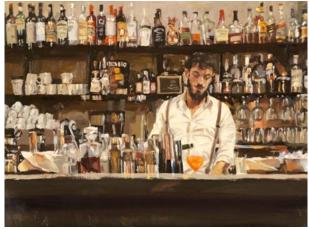

## Life Celebrations October 6th - October 31st, 2017

Aperol Spritz 18" x 24", Oil on Panel

As Evening Descends 30" x 40", Oil on Canvas

Joy 24" x 18", Oil on Panel

Monumental 24" x 30", Oil on Linen

Old Reliable 20" x 24", Oil on Panel