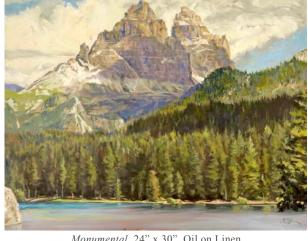

## Life Celebrations October 6th - October 31st, 2017

Aperol Spritz 18" x 24", Oil on Panel

As Evening Descends 30" x 40", Oil on Canvas

Joy 24" x 18", Oil on Panel

Monumental 24" x 30", Oil on Linen

Old Reliable 20" x 24", Oil on Panel