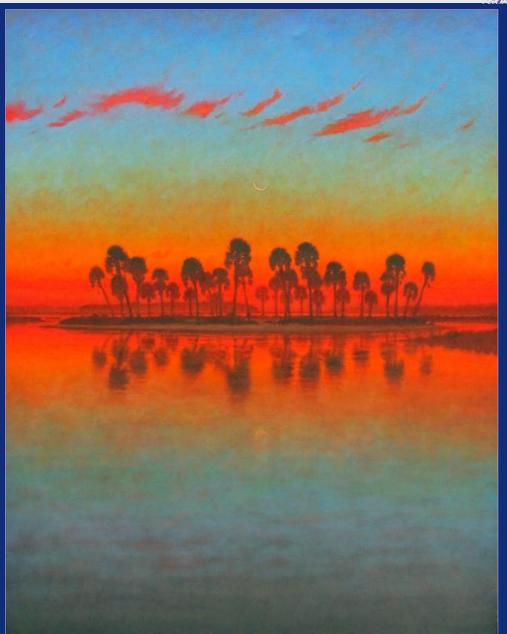

Artwork by Mickey Williams is part of the exhibit *A Change of Season*, on view through December 31, 2012 at Ella Walton Richardson Fine Art in Charleston, SC.

Artwork by Dawn Whitelaw is part of the exhibit *Variations*, on view through December 31, 2012 at Skyuka Fine Art in Tryon, NC