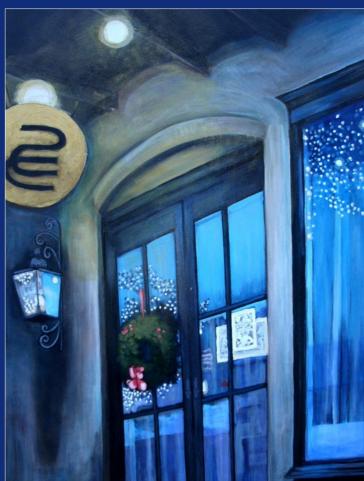

Artwork (detail) by Vernon Grant is part of the exhibit *Vernon Grant's Santas*, on view through December 31, 2012 at The Arts Council of York County's Dalton Gallery at the Center for the Arts in Rock Hill, SC