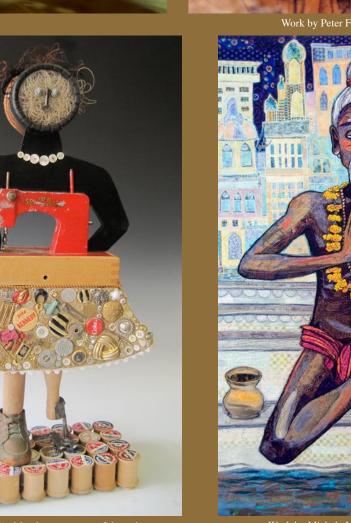

## A PUBLICATION COVERING THE VISUAL ARTS IN THE CAROLINAS

Work by Gordon Jameson, photo by Barbara Tyroler

Images are from the exhibit *BODY & SOUL: Birth – Death – Religion – Myth*, on view at the FRANK in Chapel Hill, North Carolina through March 4, 2012. The exhibit features works by FRANK gallery artists based on the interpretation and exploration of human relationships to birth, death, religion and/or myth. Artists have explored the meaning of life and death, emotion and the human condition, mythology and religion and what it means to each individual and to Mankind since the beginning of time.