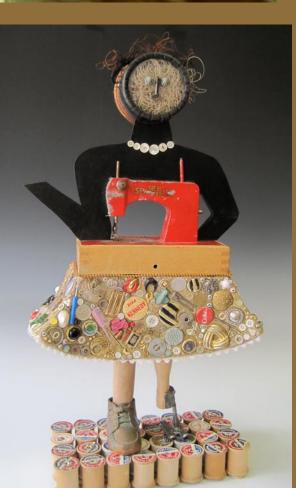

## A PUBLICATION COVERING THE VISUAL ARTS IN THE CAROLINAS

Work by Gordon Jameson, photo by Barbara Tyroler

Images are from the exhibit *BODY & SOUL: Birth – Death – Religion – Myth*, on view at the FRANK in Chapel Hill, North Carolina through March 4, 2012. The exhibit features works by FRANK gallery artists based on the interpretation and exploration of human relationships to birth, death, religion and/or myth. Artists have explored the meaning of life and death, emotion and the human condition, mythology and religion and what it means to each individual and to Mankind since the beginning of time.