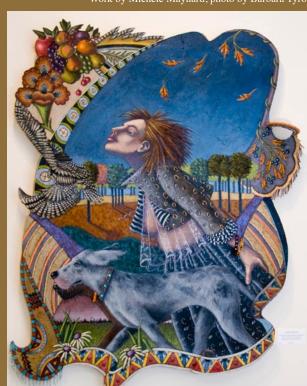

## A PUBLICATION COVERING THE VISUAL ARTS IN THE CAROLINAS

Work by Gordon Jameson, photo by Barbara Tyroler

Images are from the exhibit *BODY & SOUL: Birth – Death – Religion – Myth*, on view at the FRANK in Chapel Hill, North Carolina through March 4, 2012. The exhibit features works by FRANK gallery artists based on the interpretation and exploration of human relationships to birth, death, religion and/or myth. Artists have explored the meaning of life and death, emotion and the human condition, mythology and religion and what it means to each individual and to Mankind since the beginning of time.