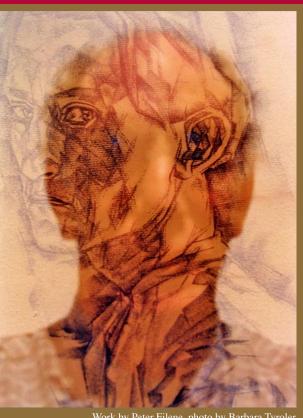

## A PUBLICATION COVERING THE VISUAL ARTS IN THE CAROLINAS

Work by Gordon Jameson, photo by Barbara Tyroler

Images are from the exhibit *BODY & SOUL: Birth – Death – Religion – Myth*, on view at the FRANK in Chapel Hill, North Carolina through March 4, 2012. The exhibit features works by FRANK gallery artists based on the interpretation and exploration of human relationships to birth, death, religion and/or myth. Artists have explored the meaning of life and death, emotion and the human condition, mythology and religion and what it means to each individual and to Mankind since the beginning of time.