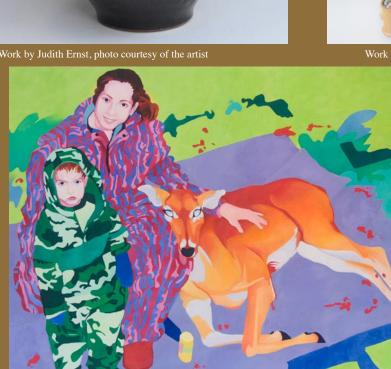

## A PUBLICATION COVERING THE VISUAL ARTS IN THE CAROLINAS

Work by Gordon Jameson, photo by Barbara Tyroler

Images are from the exhibit *BODY & SOUL: Birth – Death – Religion – Myth*, on view at the FRANK in Chapel Hill, North Carolina through March 4, 2012. The exhibit features works by FRANK gallery artists based on the interpretation and exploration of human relationships to birth, death, religion and/or myth. Artists have explored the meaning of life and death, emotion and the human condition, mythology and religion and what it means to each individual and to Mankind since the beginning of time.