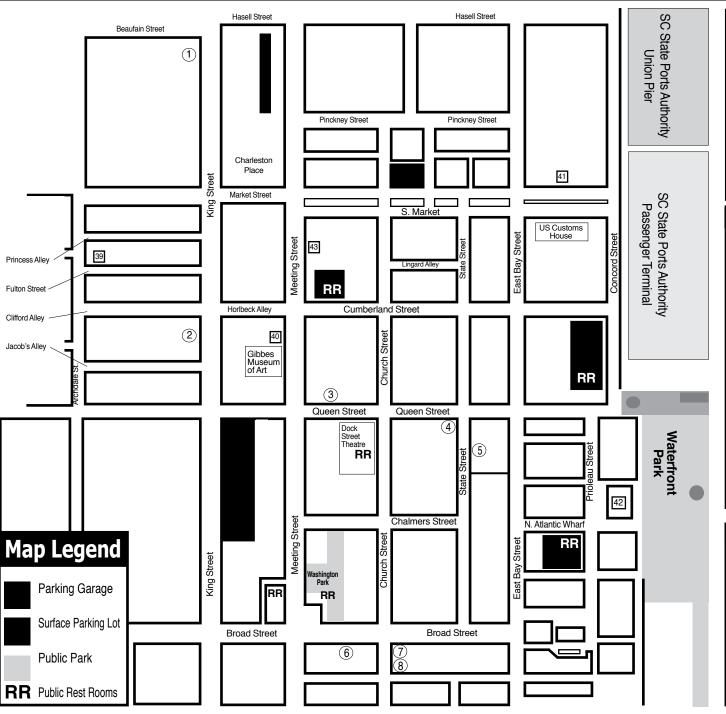

#### **Downtown Charleston Galleries**

- 1. Rhett Thurman Studio
- 2. The Sylvan Gallery
- 3. Corrigan Gallery
- 4. Anglin Smith Fine Art
- 5. Nina Liu & Friends Seasonally
- 6. Spencer Art Galleries
- 7. Helena Fox Fine Art
- 8. Dog & Horse

#### **Institutional Spaces**

- 37. Halsey Institute of Contemporary Art
- 38. Simons Center for the Arts
- 39. Halsey-McCallum Studios
- 40. Gibbes Museum of Art
- 41. Art Institute of Charleston Gallery
- 42. City Gallery at Waterfront Park
- 43. New Perspectives Gallery