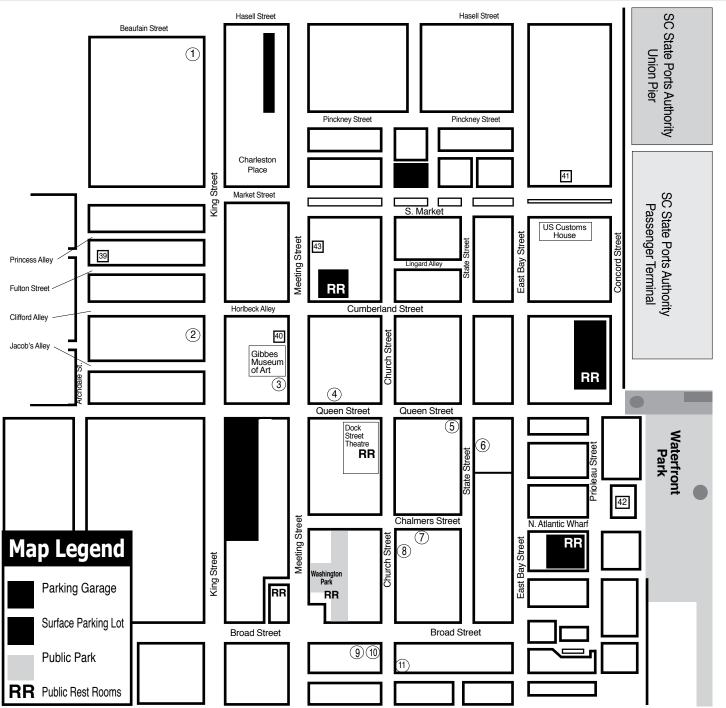

## Downtown Charleston, SC, Map & Gallery Guide

## **Downtown Charleston Galleries**

- 1. Rhett Thurman Studio
- 2. The Sylvan Gallery
- 3. Wells Gallery
- 4. Corrigan Gallery
- 5. Smith Killian Fine Art 6. Nina Liu and Friends
- 7. Pink House Gallery
- 8. Gaye Sanders Fisher Gallery
- 9. Spencer Art Galleries
- 10. Helena Fox Fine Art
- 11. Dog & Horse
- 12. Cone Ten Studios Map C

## **Institutional Spaces**

- 37. Halsey Institute of Contemporary Art
- 38. Simons Center for the Arts
- 39. Halsey-McCallum Studios
- 40. Gibbes Museum of Art
- 41. Art Institute of Charleston Gallery
- 42. City Gallery at Waterfront Park
- 43. New Perspectives Gallery