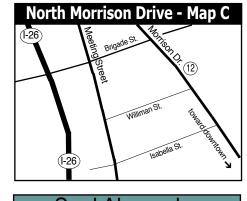

## **Downtown Charleston Galleries**

- 1. Rhett Thurman Studio
- 2. The Sylvan Gallery
- 3. Wells Gallery
- 4. Corrigan Gallery
- 5. Smith Killian Fine Art 6. Nina Liu and Friends
- 7. Pink House Gallery
- 8. Gaye Sanders Fisher Gallery
- 9. Spencer Art Galleries
- 10. Helena Fox Fine Art
- 11. Dog & Horse
- 12. Cone Ten Studios Map C