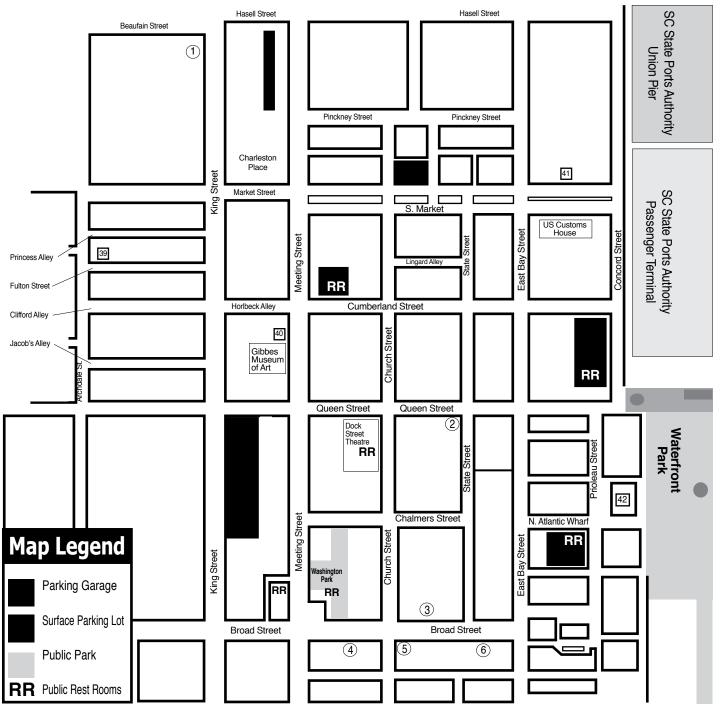

#### **Downtown Charleston, SC, Map & Gallery Guide**

#### **Downtown Charleston Galleries**

- Rhett Thurman Studio
- 2. Anglin Smith Fine Art
- 3. Ella Walton Richardson Fine Art
- 4. Spencer Gallery
- 5. Helena Fox Fine Art
- 6. Corrigan Gallery

#### **Institutional Spaces**

- 37. Halsey Institute of Contemporary Art
- 38. Simons Center for the Arts
- 39. Halsey-McCallum Studios
- 40. Gibbes Museum of Art
- 41. Art Institute of Charleston Gallery
- City Gallery at Joseph P. Riley, Jr. Waterfront Park