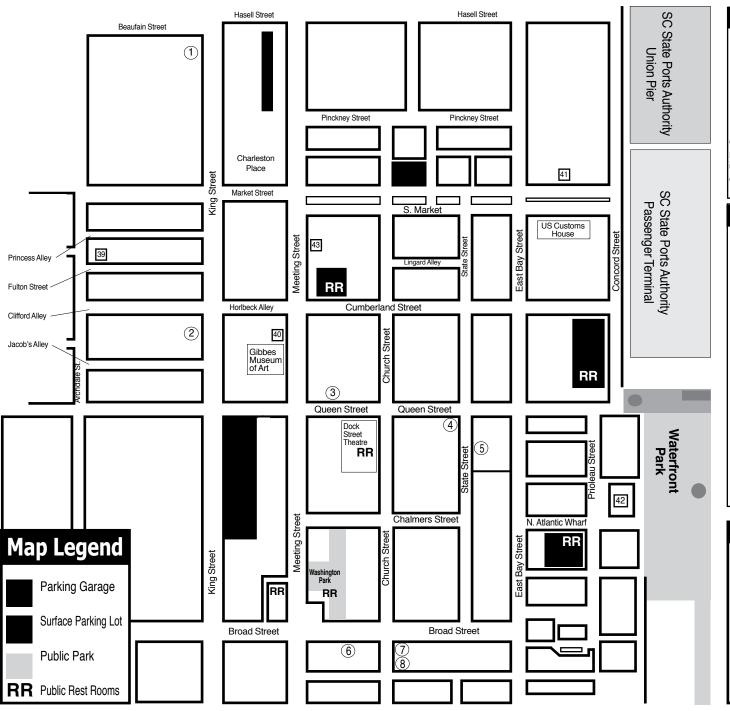

# Downtown Charleston, SC, Map & Gallery Guide

#### **Downtown Charleston Galleries**

- 1. Rhett Thurman Studio
- 2. The Sylvan Gallery
- 3. Corrigan Gallery
- 4. Anglin Smith Fine Art
- 5. Nina Liu & Friends Seasonally
- 6. Spencer Art Galleries
- 7. Helena Fox Fine Art
- 8. Dog & Horse

#### **Institutional Spaces**

- 37. Halsey Institute of Contemporary Art
- 38. Simons Center for the Arts
- 39. Halsey-McCallum Studios
- 40. Gibbes Museum of Art
- 41. Art Institute of Charleston Gallery
- 42. City Gallery at Waterfront Park
- 43. New Perspectives Gallery