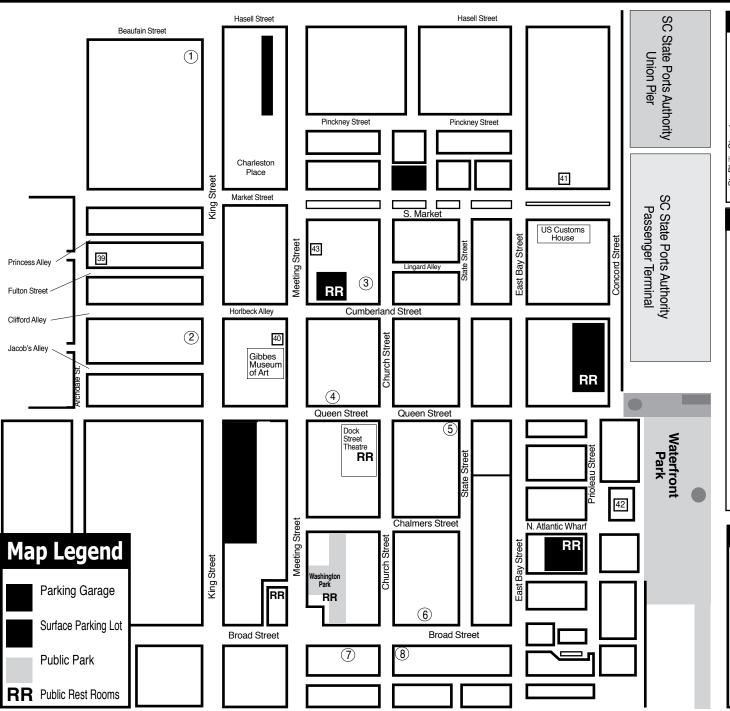

#### **Downtown Charleston Galleries**

- 1. Rhett Thurman Studio
- 2. The Sylvan Gallery
- 3. Charleston Crafts
- 4. Corrigan Gallery
- 5. Anglin Smith Fine Art
- 6. Ella Walton Richardson Fine Art
- 7. Spencer Galleries
- 8. Helena Fox Fine Art
- 9. Surface Craft Gallery Map A

### **Institutional Spaces**

- 37. Halsey Institute of Contemporary Art
- 38. Simons Center for the Arts
- 39. Halsey-McCallum Studios
- 40. Gibbes Museum of Art
- 41. Art Institute of Charleston Gallery
- 42. City Gallery at Waterfront Park
- 43. New Perspectives Gallery