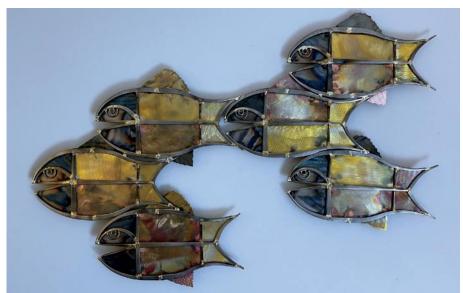

#### **Works by CLYDE LYON**

In his first solo show, Clyde Lyon will take you back to the middle of the last century – to a time when brutalist and modern design were pushing the boundaries of art and architecture. Clyde uses the least forgiving of inputs; steel cut nails, upcycled metal components, torches, welders and grinders; to create pieces that evoke both a modern and timeless (Mid-Mod) style.