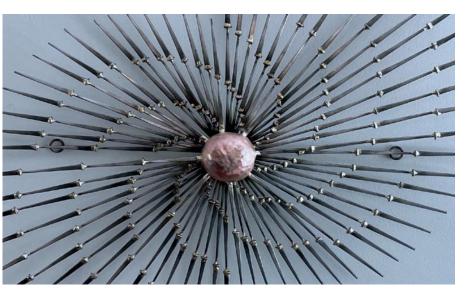

#### **Works by CLYDE LYON**

In his first solo show, Clyde Lyon will take you back to the middle of the last century – to a time when brutalist and modern design were pushing the boundaries of art and architecture. Clyde uses the least forgiving of inputs; steel cut nails, upcycled metal components, torches, welders and grinders; to create pieces that evoke both a modern and timeless (Mid-Mod) style.